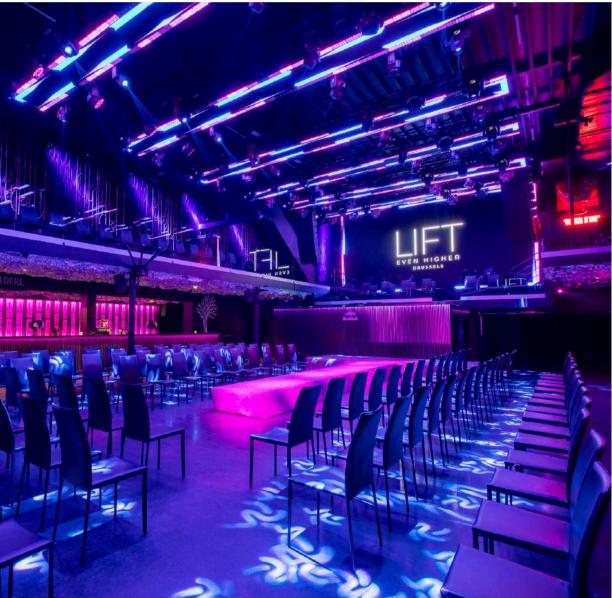

## WALKING DINNER

LIFT Brussels offers the perfect space for a stylish walking dinner. With its open and adaptable layout, the venue encourages easy movement and networking among guests. Our modern lighting and audiovisual systems create an inviting atmosphere, while catering stations can be arranged throughout the space to enhance the dining experience. Whether for corporate receptions or private celebrations, this configuration fosters a relaxed and social environment, allowing guests to enjoy gourmet cuisine while mingling in a sophisticated setting.

LIFT Brussels transforms into a stunning venue for gala events. With elegant design and advanced lighting and sound systems, the space offers a sophisticated atmosphere perfect for award ceremonies, formal dinners, or charity events. This configuration blends style and functionality, ensuring a memorable and refined experience.