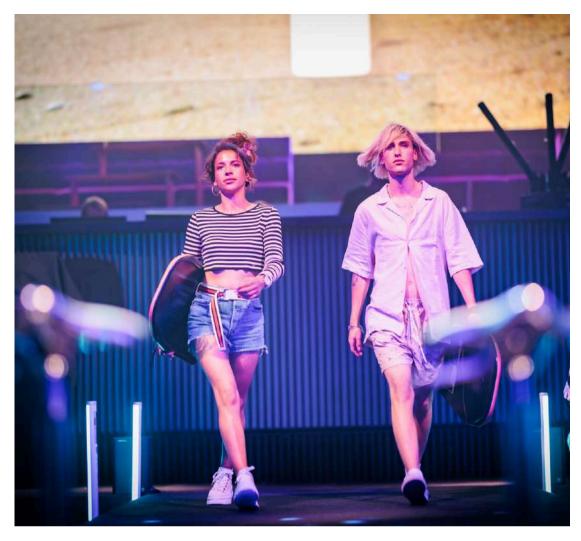

50-550

For fashion shows and catwalk events, LIFT Brussels provides a sleek, adaptable space. Equipped with professional lighting and audiovisual technology, the venue ensures your event shines, offering clear sightlines and a stylish environment that highlights every design. Perfect for showcasing the latest trends, this configuration is designed for impact and elegance.

# CATWALK\_

The venue is the ideal setting for a one-man show. With advanced sound and lighting systems, the space ensures every moment is intimate and engaging. Whether it's comedy, storytelling, or a solo performance, this configuration creates a focused and immersive atmosphere for both the performer and the audience.