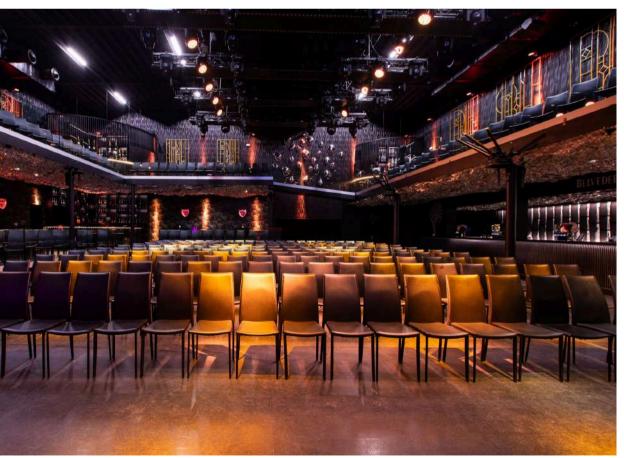

#### AND COOLING

We offer a flexible theater and conference setup for up to 560 guests. With advanced audiovisual technology and a spacious layout, it ensures clear sound, excellent visibility, and an engaging experience. Ideal for corporate events or performances, this configuration balances professionalism and comfort.

The spacious layout ensures excellent visibility from every seat, creating an immersive and engaging experience for attendees.

# THEATER\_ CONFERENCE\_

50-550