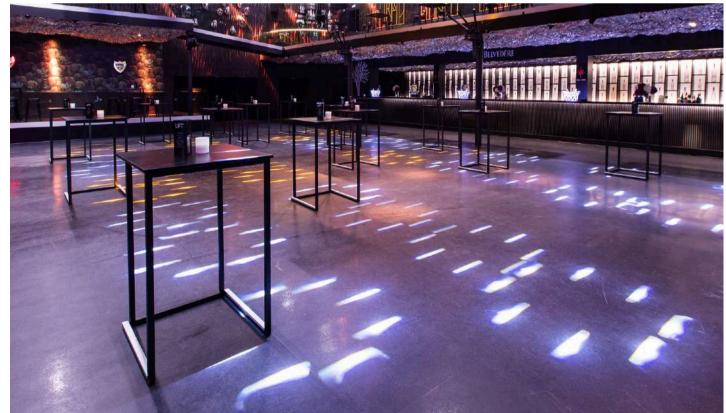

LIFT Brussels transforms into a stunning venue for gala events. With elegant design and advanced lighting and sound systems, the space offers a sophisticated atmosphere perfect for award ceremonies, formal dinners, or charity events. This configuration blends style and functionality, ensuring a memorable and refined experience.

## DINNER\_

Charming and versatile setting for dinners or weddings. With customizable decor and ambient lighting, the venue can be tailored to match your vision, creating the perfect backdrop for any special occasion. This configuration provides an elegant yet comfortable environment, ensuring an unforgettable experience for you and your guests.