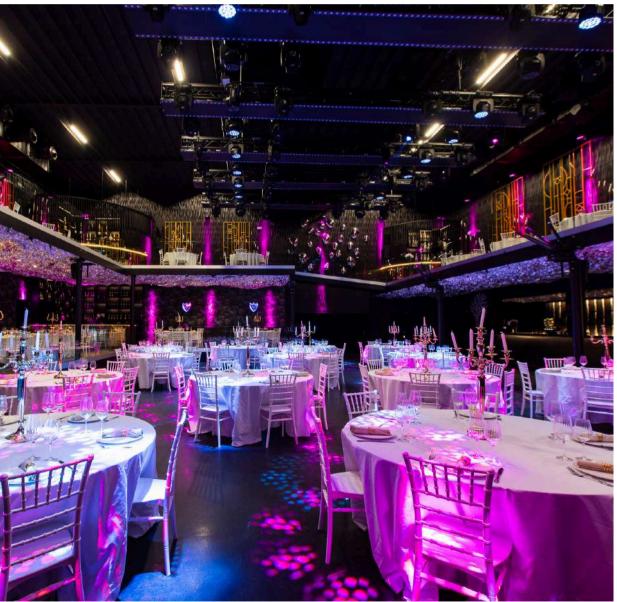

## EVENT VENUE\_

The venue is located along the famous canal of Brussels, recently created, giving you 1500 m2 of event space, packed with the newest technology, perfect to host all types of events (ceremony awards, walking dinners, company galas, conferences, seminars, and the list goes ,on...), 200 free parking spaces and a terrace of 400m2.

LIFT Brussels transforms into a stunning venue for gala events. With elegant design and advanced lighting and sound systems, the space offers a sophisticated atmosphere perfect for award ceremonies, formal dinners, or charity events. This configuration blends style and functionality, ensuring a memorable and refined experience.

## DINNER\_

Charming and versatile setting for dinners or weddings. With customizable decor and ambient lighting, the venue can be tailored to match your vision, creating the perfect backdrop for any special occasion. This configuration provides an elegant yet comfortable environment, ensuring an unforgettable experience for you and your guests.