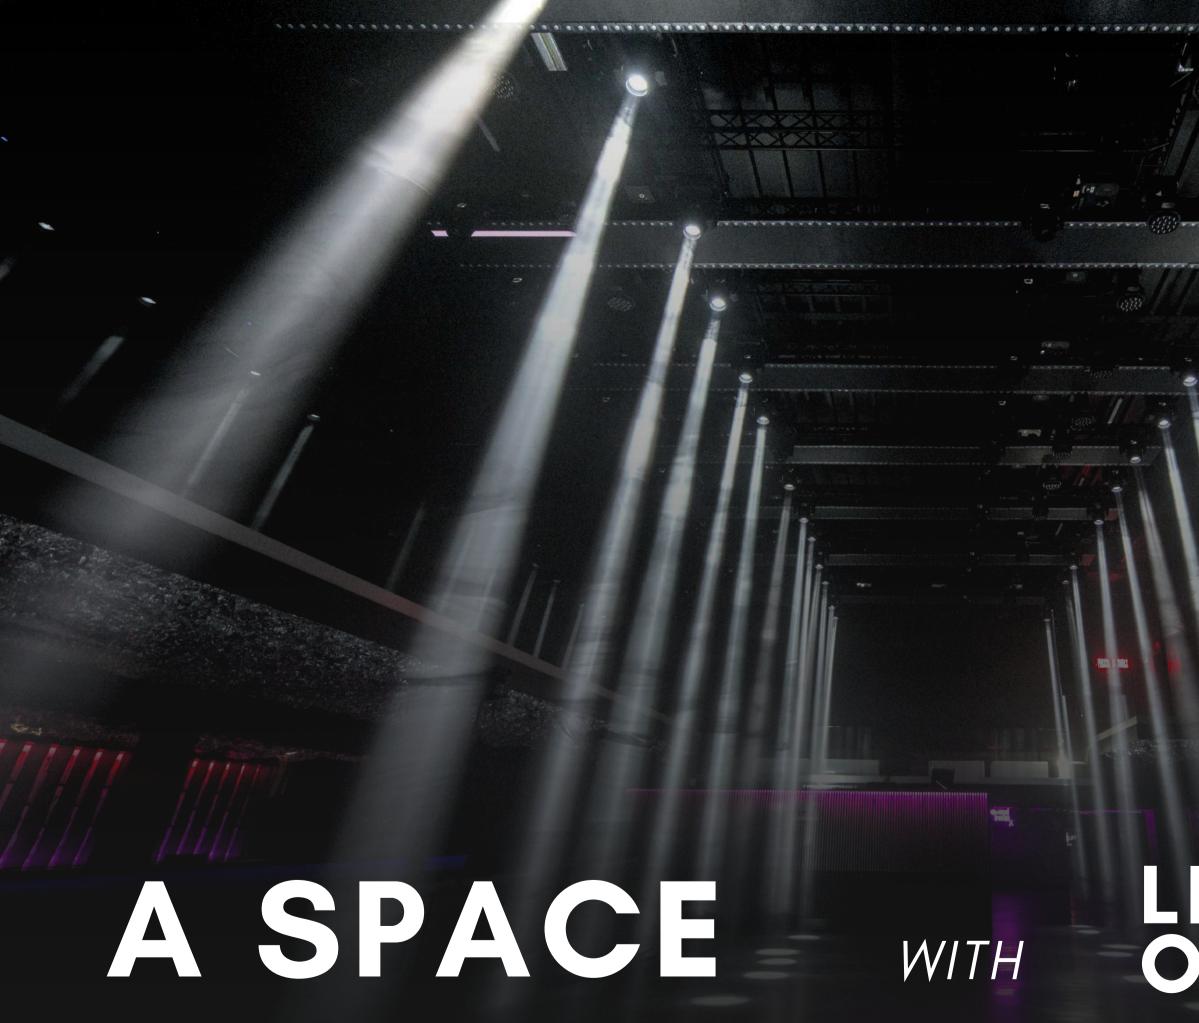

## EVENT VENUE\_

The venue is located along the famous canal of Brussels, recently created, giving you 1500 m2 of event space, packed with the newest technology, perfect to host all types of events (ceremony awards, walking dinners, company galas, conferences, seminars, and the list goes ,on...), 200 free parking spaces and a terrace of 400m2.

### LIMITLESS OPPORTUNITIES