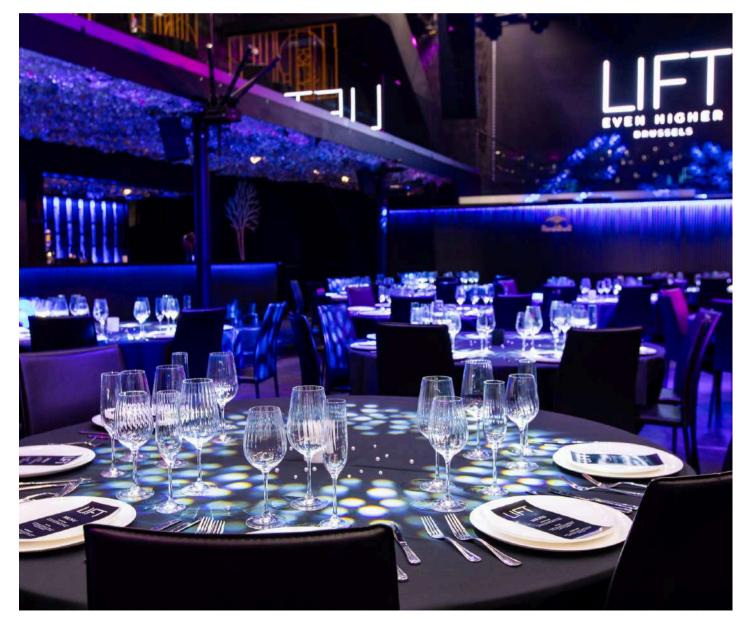

LIFT Brussels transforms into a stunning venue for gala events. With elegant design and advanced lighting and sound systems, the space offers a sophisticated atmosphere perfect for award ceremonies, formal dinners, or charity events. This configuration blends style and functionality, ensuring a memorable and refined experience.