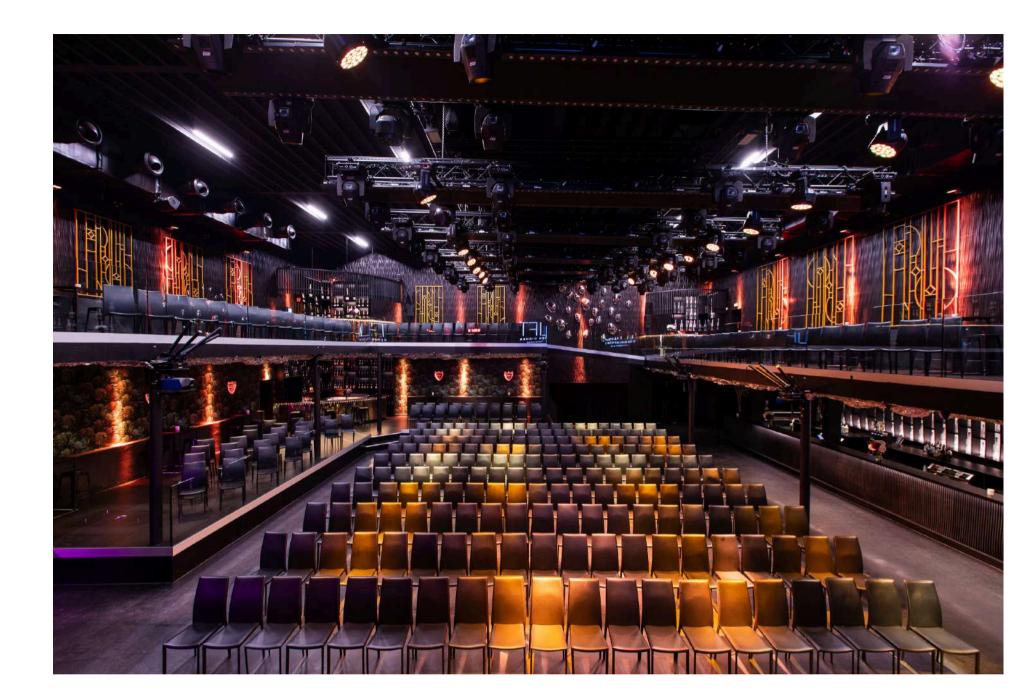

#### AND COOLING

We offer a flexible theater and conference setup for up to 560 guests. With advanced audiovisual technology and a spacious layout, it ensures clear sound, excellent visibility, and an engaging experience. Ideal for corporate events or performances, this configuration balances professionalism and comfort.

The spacious layout ensures excellent visibility from every seat, creating an immersive and engaging experience for attendees.

# THEATER\_ CONFERENCE\_

50-550