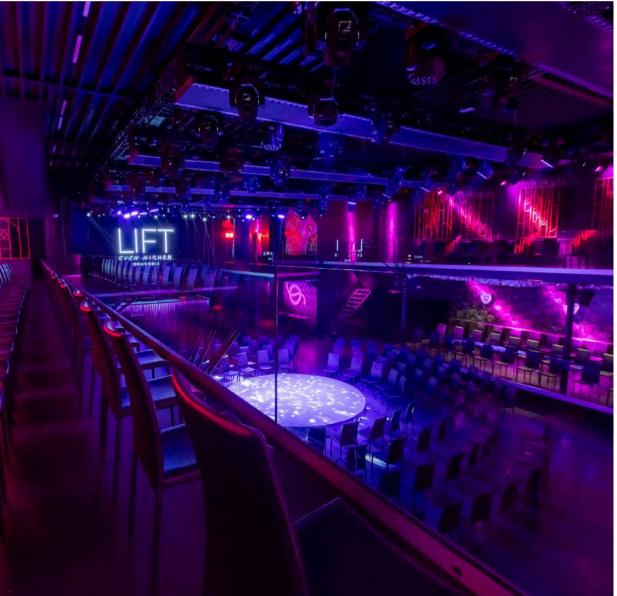

LIFT Brussels transforms into a stunning venue for gala events. With elegant design and advanced lighting and sound systems, the space offers a sophisticated atmosphere perfect for award ceremonies, formal dinners, or charity events. This configuration blends style and functionality, ensuring a memorable and refined experience.

## DINNER\_

Charming and versatile setting for dinners or weddings. With customizable decor and ambient lighting, the venue can be tailored to match your vision, creating the perfect backdrop for any special occasion. This configuration provides an elegant yet comfortable environment, ensuring an unforgettable experience for you and your guests.