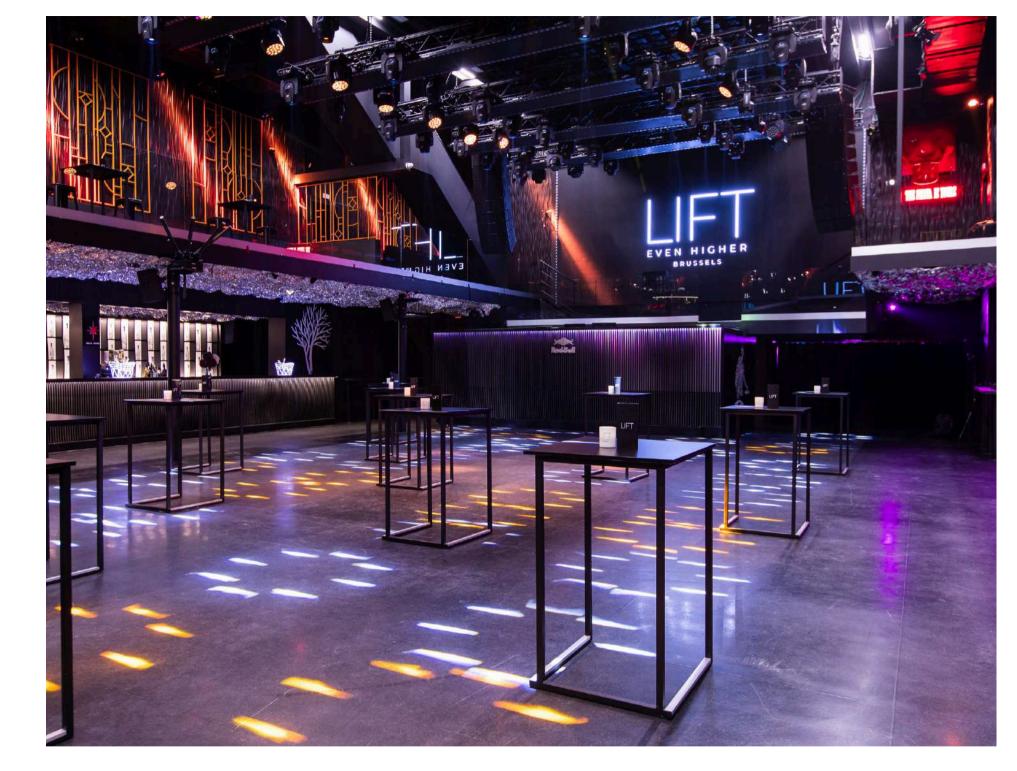

## WALKING DINNER

LIFT Brussels offers the perfect space for a stylish walking dinner. With its open and adaptable layout, the venue encourages easy movement and networking among guests. Our modern lighting and audiovisual systems create an inviting atmosphere, while catering stations can be arranged throughout the space to enhance the dining experience. Whether for corporate receptions or private celebrations, this configuration fosters a relaxed and social environment, allowing guests to enjoy gourmet cuisine while mingling in a sophisticated setting.