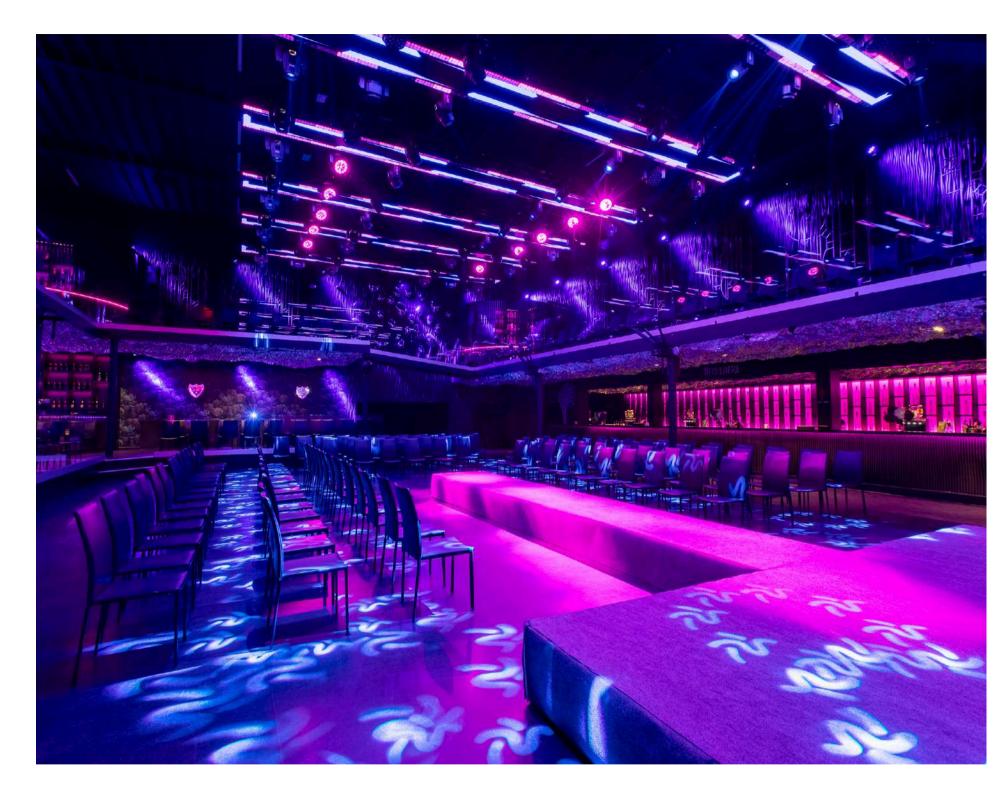

#### AND COOLING

We offer a flexible theater and conference setup for up to 560 guests. With advanced audiovisual technology and a spacious layout, it ensures clear sound, excellent visibility, and an engaging experience. Ideal for corporate events or performances, this configuration balances professionalism and comfort.

The spacious layout ensures excellent visibility from every seat, creating an immersive and engaging experience for attendees.

# THEATER\_ CONFERENCE\_

50-550